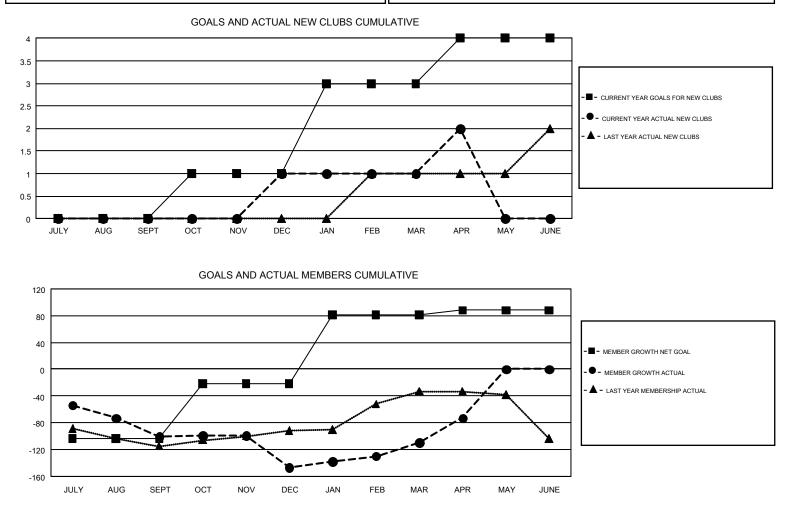

## GMT: JEAN-PAUL POULIN

REPORT DOES NOT INCLUDE CLUBS IN UNDISTRICTED AREAS.

| Clubs<br>RESULTS FOR 2017-2018 |   |   |   | Members<br>RESULTS FOR 2017-2018 |      |     |     |  |
|--------------------------------|---|---|---|----------------------------------|------|-----|-----|--|
|                                |   |   |   |                                  |      |     |     |  |
| JULY/AUG/SEPT                  | 0 | 0 | 3 | JULY/AUG/SEPT                    | -104 | 38  | 124 |  |
| OCT/NOV/DEC                    | 1 | 1 | 2 | OCT/NOV/DEC                      | 82   | 130 | 170 |  |
| JAN/FEB/MAR                    | 2 | 0 | 0 | JAN/FEB/MAR                      | 103  | 125 | 62  |  |
| APR/MAY/JUNE                   | 1 | 1 | 0 | APR/MAY/JUNE                     | 7    | 65  | 26  |  |

| DROPPED CLUBS: 5  |     | 105 CLUBS OF 169 ADDED 1 OR MORE | GENDER DISTRIBUTION             |                |     |
|-------------------|-----|----------------------------------|---------------------------------|----------------|-----|
|                   |     | NEW MEMBERS                      | MALE                            | 2,670 (66.29%) |     |
| DROPPED MEMBERS   |     |                                  | FEMALE                          | 1,358 (33.71%) |     |
| DROPPED MEMBERS   |     |                                  | l                               |                |     |
| DECEASED          | 30  | CLICK HERE FOR CUMULATIVE        | TOTAL FAMILY UNIT MEMBERS       |                | 710 |
| CLUB CANCELLED 35 |     | MEMBERSHIP DATA                  |                                 |                | 200 |
| OTHER             | 317 |                                  | FAMILY MEMBERS PAYING HALF DUES |                | 360 |
| TOTAL             | 382 |                                  |                                 |                |     |